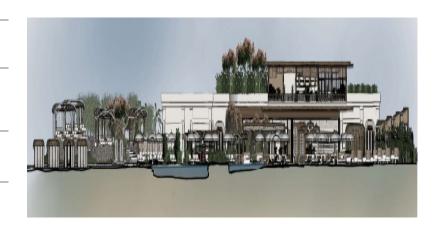

#### Size

10,000 m<sup>2</sup> redesigned arrival experience with 800 m<sup>2</sup> Buddha Bar etc.

### **Architect / Client**

Forsite / Le Meridien

Le Meridien planned resort redevelopment included 3 restaurant refurbishments.

First is Buddha Bar for which Mario Associates provided complete MEP design fully coordinated with Forsite interiors.

Vision is to have advantage of weather, whenever environmentally possible. This is provided by about 10 air curtains plus energy recovery units to bring the outside in without spending a fortune on conditioning same.